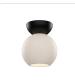

## SEMI FLUSH

SF59706-BG/OP Brushed Gold/Opal Glass

SF59706-BK/SM Black/Smoked

SF59706-BK/OP Black/Opal Glass

## **DESCRIPTION**

The Arcadia Collection offers a trendy lighting design without all the frills. Depending on what style you re looking to achieve, the elegant sphere shades are available in soft, pleasant opal, or dramatic smoked glass. Each piece of the Arcadia family is available in a Powder-Coated Black or Brushed Gold finish