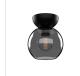

## SEMI FLUSH

SF59706-BG/OP Brushed Gold/Opal Glass

SF59706-BK/SM Black/Smoked

SF59706-BK/OP Black/Opal Glass

## **DESCRIPTION**

The Arcadia Collection offers a trendy lighting design without all the frills. Depending on what style you re looking to achieve, the elegant sphere shades are available in soft, pleasant opal, or dramatic smoked glass. Each piece of the Arcadia family is available in a Powder-Coated Black or Brushed Gold finish