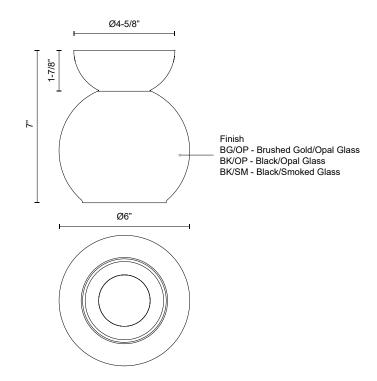

## SEMI FLUSH

SF59706-BG/OP Brushed Gold/Opal Glass

SF59706-BK/SM Black/Smoked

SF59706-BK/OP Black/Opal Glass

## **SPECIFICATION DETAILS**

 $\ensuremath{^{\star}}$  For custom options, consult factory for details.

| Fixture Dimensions | D6" x H7"                      |
|--------------------|--------------------------------|
| Lamp Type          | Incandescent, A19, Medium Base |
| Wattage            | 1 x 60W                        |
| Voltage            | 120V                           |
| Glass Details      | Opal Glass or Smoked Glass     |
|                    |                                |
| Location           | Dry                            |
| Bulbs Included     | Dry<br>No                      |
|                    | •                              |
| Bulbs Included     | No                             |