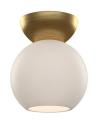

## SEMI FLUSH

SF59706-BG/OP Brushed Gold/Opal Glass

SF59706-BK/SM Black/Smoked

SF59706-BK/OP Black/Opal Glass

## **DESCRIPTION**

The Arcadia Collection offers a trendy lighting design without all the frills. Depending on what style you re looking to achieve, the elegant sphere shades are available in soft, pleasant opal, or dramatic smoked glass. Each piece of the Arcadia family is available in a Powder-Coated Black or Brushed Gold finish