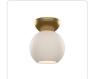

## SEMI FLUSH

SF59706-BG/OP Brushed Gold/Opal Glass

SF59706-BK/SM Black/Smoked

SF59706-BK/OP Black/Opal Glass

## **DESCRIPTION**

The Arcadia Collection offers a trendy lighting design without all the frills. Depending on what style you re looking to achieve, the elegant sphere shades are available in soft, pleasant opal, or dramatic smoked glass. Each piece of the Arcadia family is available in a Powder-Coated Black or Brushed Gold finish